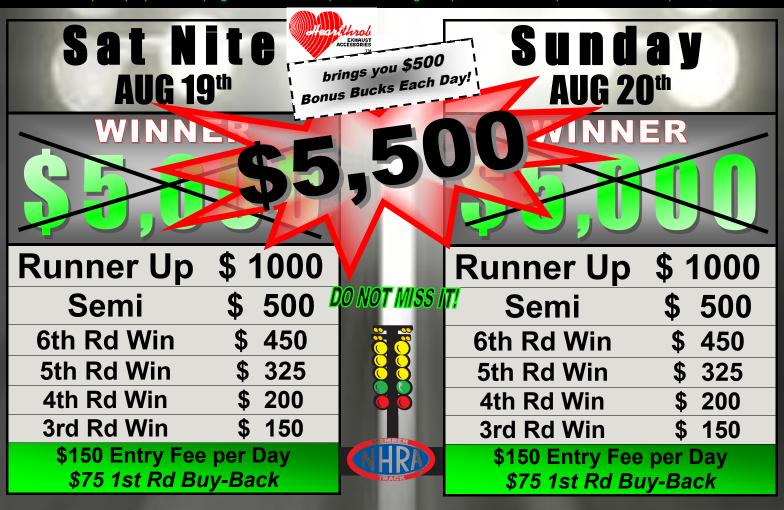

320-857-2152

Fri - Gates Open 4p-9p for Camping Sat - Gates Open 8a, Testing 9a-1p, Nite Race TT 2p Sun - Gates Open 8a, TT 9:30a

1st Round Buy-Backs Race Each Other in 2nd Round

**Winners of Super Pro & Pro ET** 

Battle it out for Bragging Rights & Winner/Runner-Up \$\$\$\$

TESTING Fee - \$45/per Entry plus gate fee (Open to all Racers 9a-1p)

MONEY Entry Fee - \$150/per Money Class each day plus gate fee \$75/1st Rd Buy-Back

Money Eliminator Classes (cars / trucks / bikes / snowmobiles)

Super Pro - Gizmos allowed (0 - 8.00)

Pro ET - NO Gizmos allowed - trans brakes and two-steps okay

TROPHY Entry Fee - \$35/per Trophy Class (incl Jr Street),